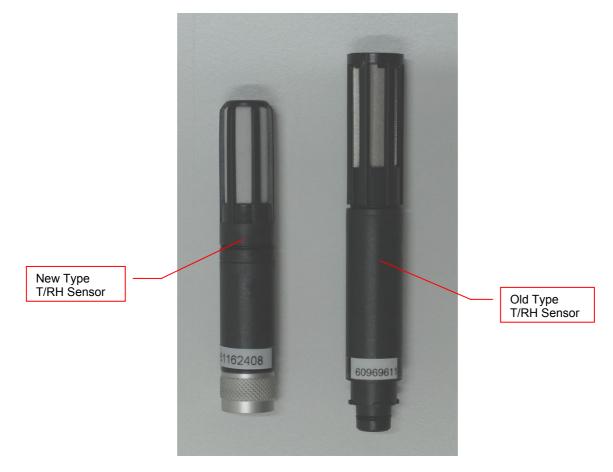

## Temperature / RH Sensor

There are two types of Temperature / RH Sensors (Probes) built in to climate controlled units. The old type sensor has been discontinued. The transition took place in 2011.

The probes are not interchangeable and have

- ! Different Connector
- ! Different Sensor Cable
- ! Different Display (DDC)

In case of any sensor failure the sensor must be replaced by the same type sensor. A limited number of old type sensors are on stock at Liconic.